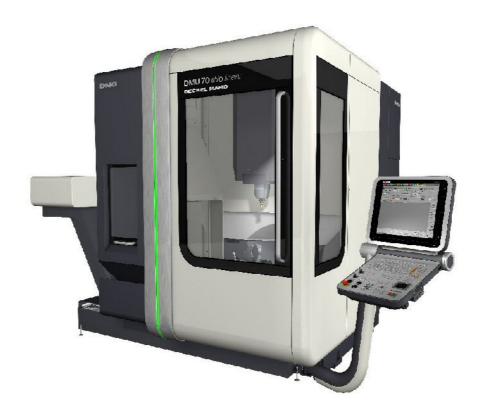

## **DMU 70eVo linear**

## Highlights

- \_ NEW DMG Design , DMG ERGOline ® Control, 19" display, DMG LIGHTline
- \_ Dynamic NC-swivel rotary table (option) with high rapid traverse speeds
- Enormous swivel range of the B-axis for machining angles to 12 degrees
- 5-sided and up to 5-axis simultaneous machining
- \_ Linear drive in the X-axis for more power and precision
- High rapid traverse speeds of up to 80 m/min in the X-axis
- \_ **Double gripper** for fast and reliable tool exchange
- \_ High-output motor spindle with standard equipped 18,000 rpm., 130 Nm and 35 kW